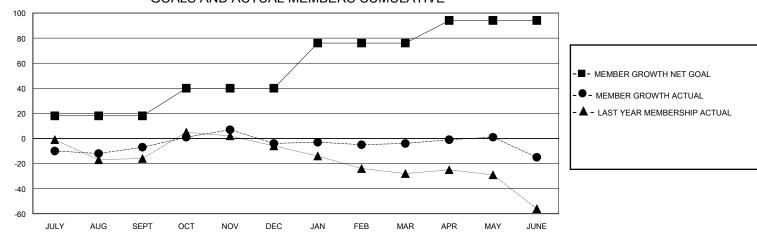

## MONTHLY MEMBERSHIP PROGRESS REPORT

District 37

Results as of: 6/30/2024

| GMT: | LOCATION MONTANA | GMT CA |
|------|------------------|--------|
|      |                  |        |

| Clubs                 |               |           |               | Members               |                       |                         |                                                    |  |
|-----------------------|---------------|-----------|---------------|-----------------------|-----------------------|-------------------------|----------------------------------------------------|--|
| RESULTS FOR 2023-2024 |               |           |               | RESULTS FOR 2023-2024 |                       |                         |                                                    |  |
| QUARTER               | NEW CLUB GOAL | NEW CLUBS | DROPPED CLUBS | QUARTER MEMB          | ER GROWTH NET<br>GOAL | MEMBER GROWTH<br>ACTUAL | DROPPED<br>MEMBERS ACTUAL<br>(including transfers) |  |
| JULY/AUG/SEPT         | 0             | 0         | 1             | JULY/AUG/SEPT         | 18                    | 36                      | 43                                                 |  |
| OCT/NOV/DEC           | 0             | 0         | 0             | OCT/NOV/DEC           | 22                    | 50                      | 43                                                 |  |
| JAN/FEB/MAR           | 1             | 0         | 0             | JAN/FEB/MAR           | 36                    | 40                      | 36                                                 |  |
| APR/MAY/JUNE          | 0             | 0         | 1             | APR/MAY/JUNE          | 18                    | 34                      | 44                                                 |  |

## GOALS AND ACTUAL MEMBERS CUMULATIVE

| DROPPED CLUBS: 2        |          | 35 CLUBS OF 60 ADDED 1 OR MORE<br>NEW MEMBERS | GENDER DISTRIBUTION  MALE 1,021 (67.44%) |              |     |
|-------------------------|----------|-----------------------------------------------|------------------------------------------|--------------|-----|
| DROPPED MEMBERS         |          |                                               | FEMALE                                   | 493 (32.56%) |     |
| DECEASED                | 16       | CLICK HERE FOR CUMULATIVE                     | TOTAL FAMILY UNIT MEMBERS                |              | 267 |
| CLUB CANCELLED<br>OTHER | 9<br>141 | MEMBERSHIP DATA                               | FAMILY MEMBERS PAYING HALF               |              | 134 |
| TOTAL                   | 166      |                                               |                                          |              |     |